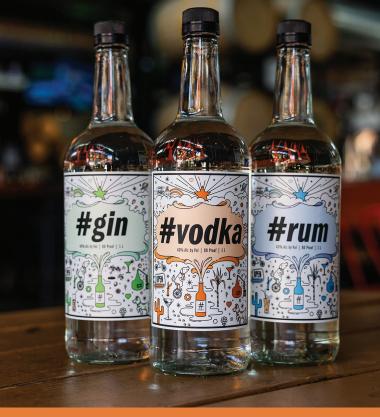

Our #gin starts with a citrus burst, blended with rich botanical notes, and a subtle juniper finish. Recieved 3 medals, including the Gold at the New York International Spirits Festival.

**BOTTLING DETAILS** 750 ml & 1L / 6 per case 40% alcohol / 80 proof